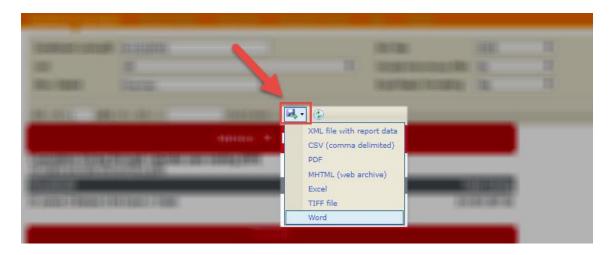

To produce a nicely formatted report suitable for sharing with a donor, run the report with the Excel-Ready Formatting parameter value set to "No". When the report results are displayed on screen, select the down-arrow next to the "Export" icon (see below), and choose either Word or PDF formats. The report results will be downloaded in the selected format within your browser, and can be opened in the respective application.