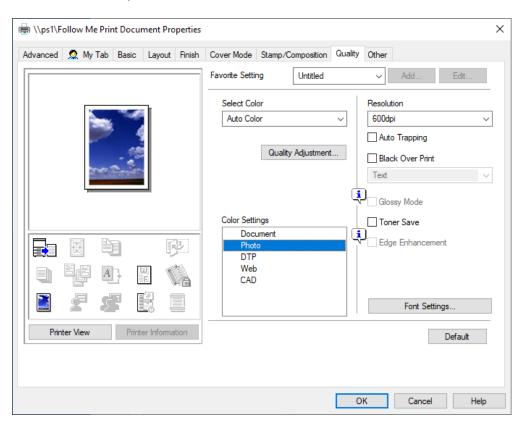

If printing at WFAA, the best results will be obtained by printing to the "Follow Me" printer (to print in color), and changing the printer "Quality" and "Color Settings" to "Photo" (leaving all other options at their default values):